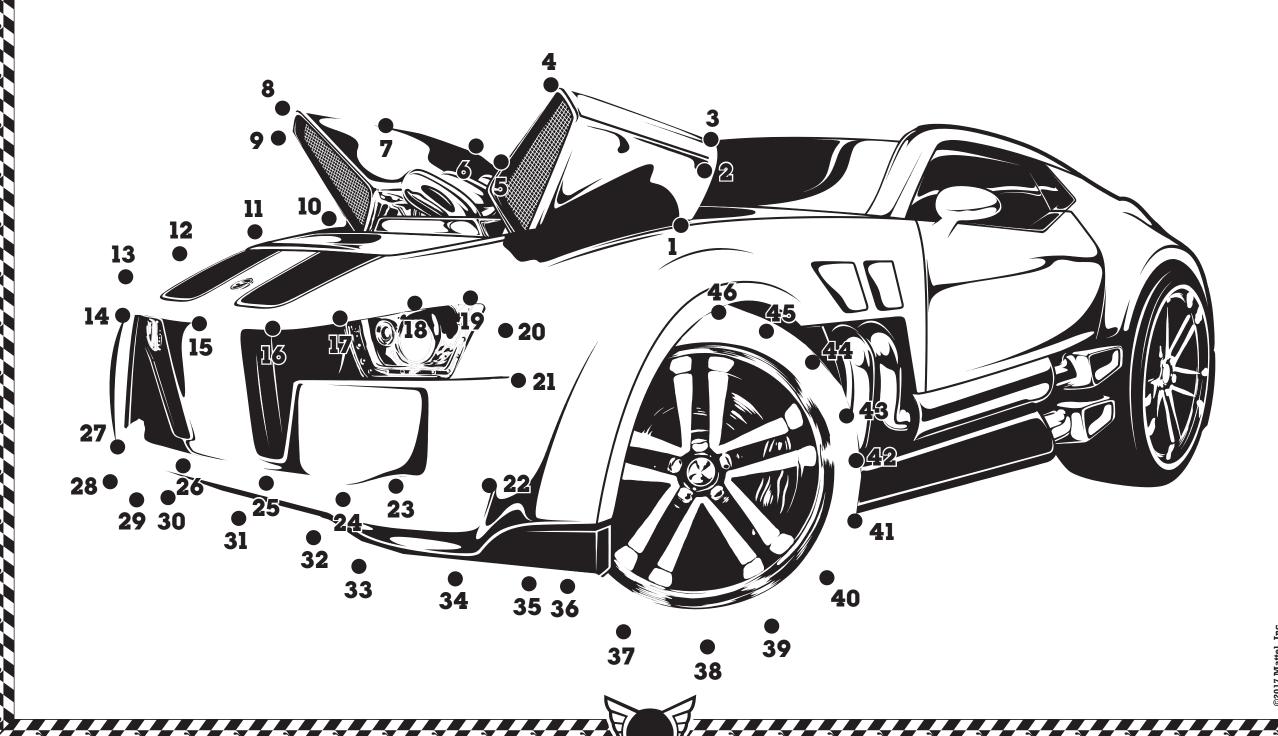

### JOIN THE DOTS

Join the dots in number order to finish drawing the customised car.