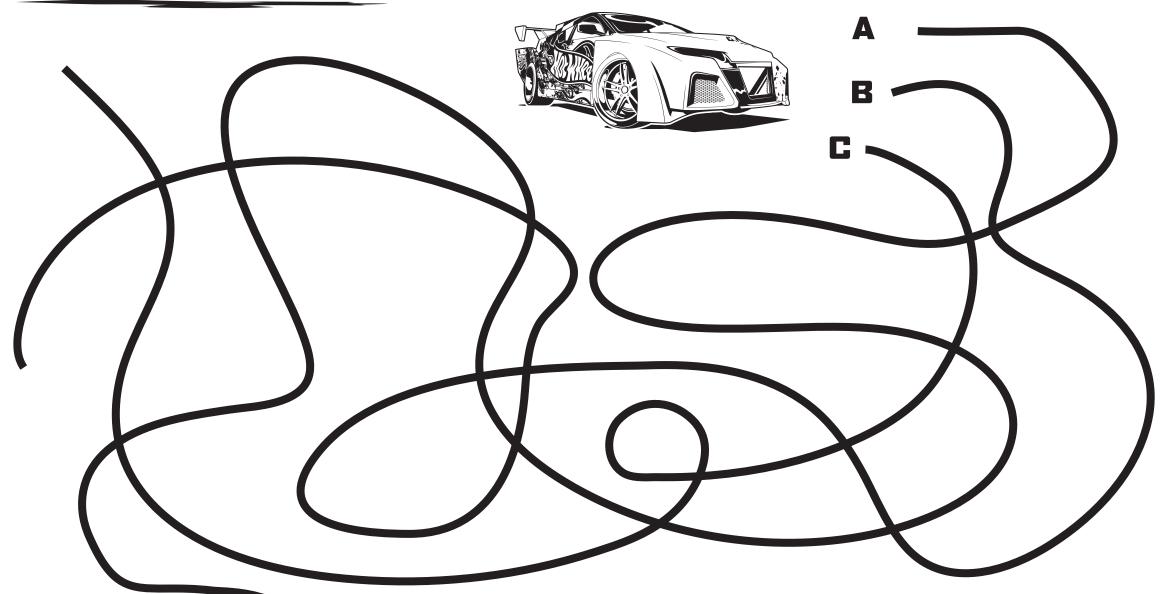

**SPEED** 

STUNT

**TRACK** 

**UNSTOPPABLE** 

ee last page for answer.

Follow the paths to find the one that will get your car across the finish line.

**FINISH LINE** 

Answer: path A is the correct path.